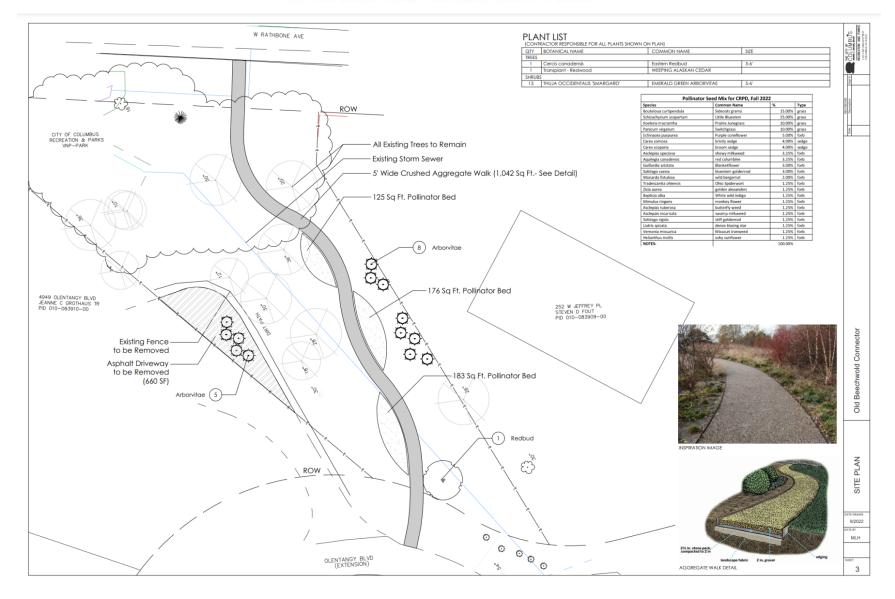

### V. Nature Reserve Path Updates - Jennifer Alexander

- A. See Diagram below
- B. Path is now proposed to be 5ft wide crushed aggregate with no tree removal and no signs!
- C. Date to complete is TBD